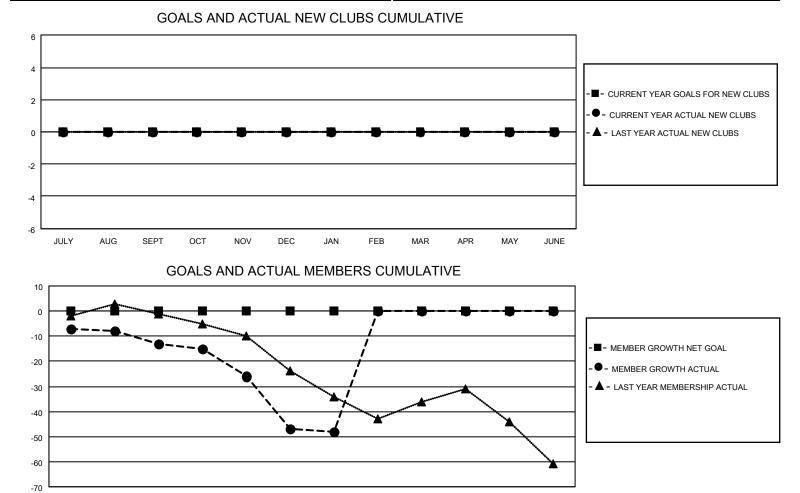

## LOCATION OHIO

District 13 OH5

Results as of: 1/31/2022

| Clubs                 |               |           |               | Members               |                         |                         |                                                    |
|-----------------------|---------------|-----------|---------------|-----------------------|-------------------------|-------------------------|----------------------------------------------------|
| RESULTS FOR 2021-2022 |               |           |               | RESULTS FOR 2021-2022 |                         |                         |                                                    |
| QUARTER               | NEW CLUB GOAL | NEW CLUBS | DROPPED CLUBS | QUARTER               | MBER GROWTH NET<br>GOAL | MEMBER GROWTH<br>ACTUAL | DROPPED<br>MEMBERS ACTUAL<br>(including transfers) |
| JULY/AUG/SEPT         | 0             | 0         | 0             | JULY/AUG/SEPT         | 0                       | 30                      | 30                                                 |
| OCT/NOV/DEC           | 0             | 0         | 1             | OCT/NOV/DEC           | 0                       | 39                      | 73                                                 |
| JAN/FEB/MAR           | 0             | 0         | 0             | JAN/FEB/MAR           | 0                       | 11                      | 9                                                  |
| APR/MAY/JUNE          | 0             | 0         | 0             | APR/MAY/JUNE          | 0                       | 0                       | 0                                                  |

| DROPPED CLUBS: 1 |         | 21 CLUBS OF 50 ADDED 1 OR<br>MORE NEW MEMBERS | GENDER DISTRIBUTION                 |                              |  |
|------------------|---------|-----------------------------------------------|-------------------------------------|------------------------------|--|
|                  |         | NORE NEW MEMBERS                              | MALE<br>FEMALE                      | 956 (73.54%)<br>344 (26.46%) |  |
| DROPPED MEMBERS  |         | NON BINARY                                    |                                     | 0 (0.00%)<br>0 (0.00%)       |  |
| DECEASED         | 17      |                                               | THEFER NOT TO ANSWER                | 0 (0.00 %)                   |  |
| CLUB CANCELLED   | 0<br>95 | CLICK HERE FOR CUMULATIVE                     | TOTAL FAMILY UNIT MEMBERS 200       |                              |  |
| TOTAL            | 112     |                                               | FAMILY MEMBERS PAYING HALF DUES 100 |                              |  |
|                  |         |                                               |                                     |                              |  |